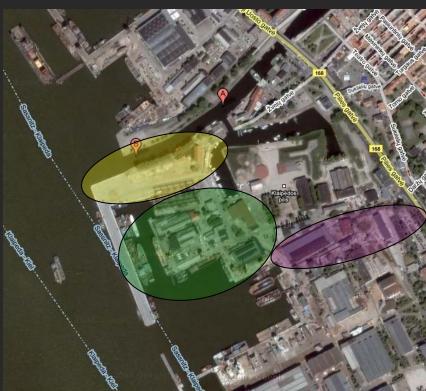

## I step

Gallery of Danė river – place for business and entertainments.

## II etapas

Apartments with exciting view to the lagoon.

## III etapas

Winter garden – trade and nature.

The inaccurate model for urban project

The works which are done already

The renovated buildings

• New paths and embankments for small ships and yachts

Some excavation works