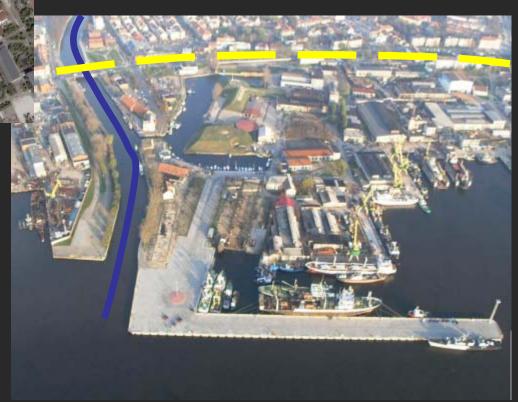

## URBAN PROJECT "Jūros vartai"



 The place where project will be established







## I step

Gallery of Danė river – place for business and entertainments.

## II etapas

Apartments with exciting view to the lagoon.

## III etapas

Winter garden – trade and nature.





The inaccurate model for urban project



The works which are done already



The renovated buildings











• New paths and embankments for small ships and yachts











Some excavation works

Excavations which are already done

A part of the bay which is not excavated yet











• The works which will be made. Dane gallery



The castle project





- 1. Alternative to rebuild the castle
- 2. Alternative to rebuild the bastions
- 3. Alternative to restore the bay
- 4. Alternative to use part of bay for public space