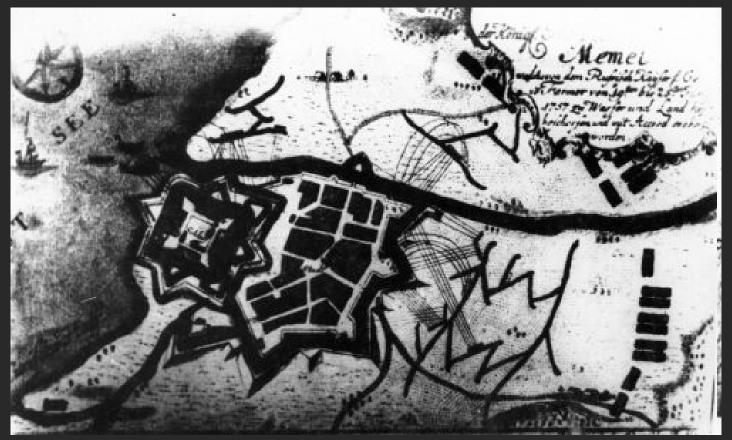

Excavations which are already done

A part of the bay which is not excavated yet

• The works which will be made. Dane gallery

The castle project

- 1. Alternative to rebuild the castle
- 2. Alternative to rebuild the bastions
- 3. Alternative to restore the bay
- 4. Alternative to use part of bay for public space