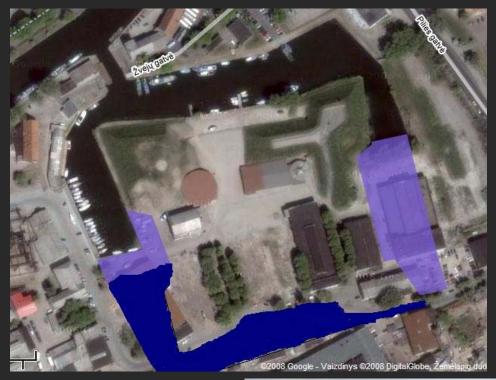

## URBAN PROJECT "Jūros vartai"

 The place where project will be established

## III etapas

Winter garden – trade and nature.

The inaccurate model for urban project

The works which are done already

The renovated buildings

• New paths and embankments for small ships and yachts

Some excavation works