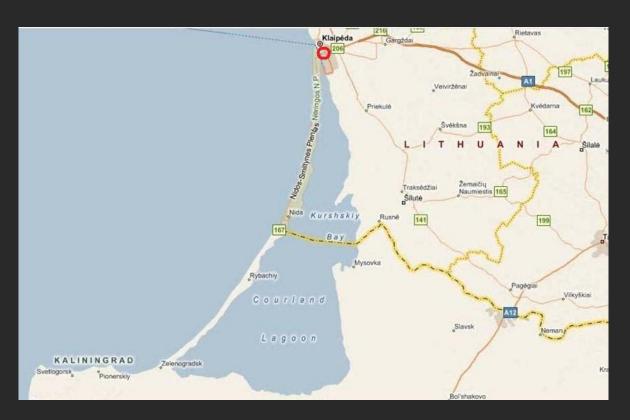

## URBAN PROJECT "Jūros vartai"



 The place where project will be established







## I step

Gallery of Danė river – place for business and entertainments.

## II etapas

Apartments with exciting view to the lagoon.

## III etapas

Winter garden – trade and nature.





The inaccurate model for urban project



The works which are done already



The renovated buildings











• New paths and embankments for small ships and yachts











Some excavation works

Excavations which are already done

A part of the bay which is not excavated yet











• The works which will be made. Dane gallery



The castle project





- 1. Alternative to rebuild the castle
- 2. Alternative to rebuild the bastions
- 3. Alternative to restore the bay
- 4. Alternative to use part of bay for public space