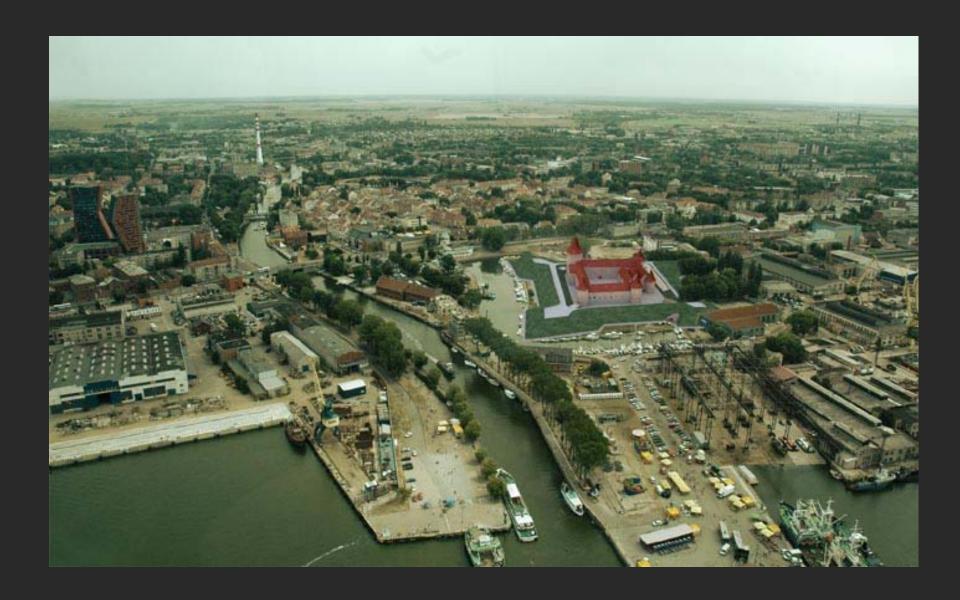

## URBAN PROJECT "Jūros vartai"

 The place where project will be established

## III etapas

Winter garden – trade and nature.

The inaccurate model for urban project

The works which are done already

The renovated buildings

• New paths and embankments for small ships and yachts

Some excavation works

Excavations which are already done

A part of the bay which is not excavated yet

• The works which will be made. Dane gallery

The castle project

- 1. Alternative to rebuild the castle
- 2. Alternative to rebuild the bastions
- 3. Alternative to restore the bay
- 4. Alternative to use part of bay for public space