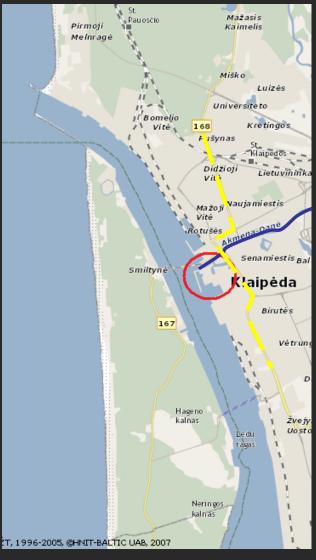

## URBAN PROJECT "Jūros vartai"



 The place where project will be established







## I step

Gallery of Danė river – place for business and entertainments.

## II etapas

Apartments with exciting view to the lagoon.

## III etapas

Winter garden – trade and nature.





The inaccurate model for urban project



The works which are done already



The renovated buildings











• New paths and embankments for small ships and yachts











Some excavation works

Excavations which are already done

A part of the bay which is not excavated yet











• The works which will be made. Dane gallery



The castle project





- 1. Alternative to rebuild the castle
- 2. Alternative to rebuild the bastions
- 3. Alternative to restore the bay
- 4. Alternative to use part of bay for public space