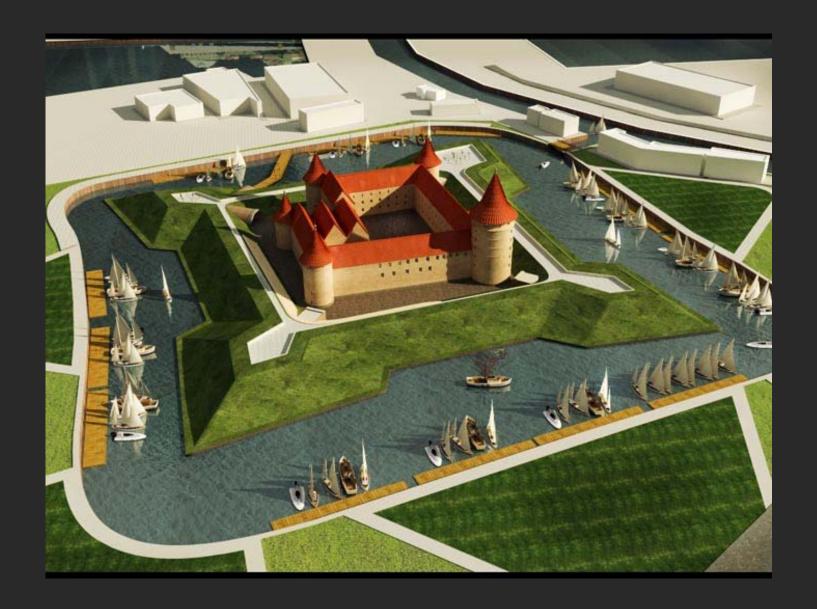

Excavations which are already done

A part of the bay which is not excavated yet

• The works which will be made. Dane gallery

The castle project

- 1. Alternative to rebuild the castle
- 2. Alternative to rebuild the bastions
- 3. Alternative to restore the bay
- 4. Alternative to use part of bay for public space