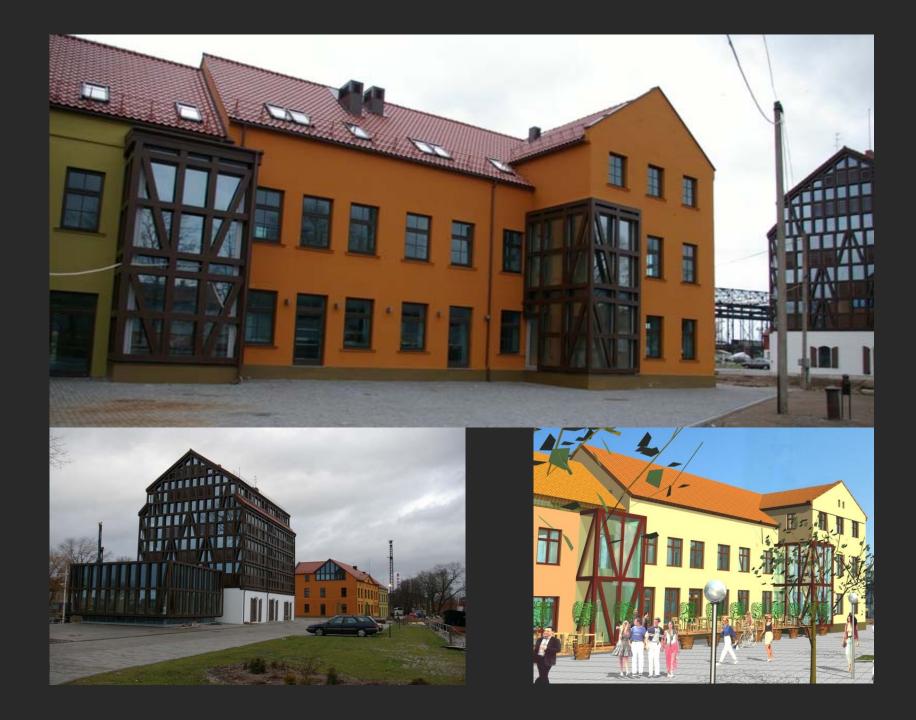

## III etapas

Winter garden – trade and nature.

The inaccurate model for urban project

The works which are done already

The renovated buildings

• New paths and embankments for small ships and yachts

Some excavation works