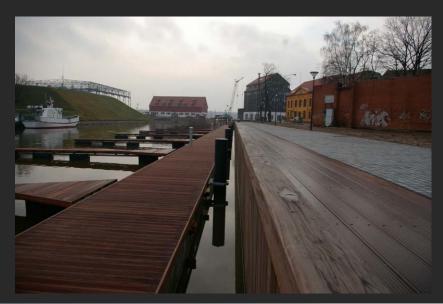

## III etapas

Winter garden – trade and nature.

The inaccurate model for urban project

The works which are done already

The renovated buildings

• New paths and embankments for small ships and yachts

Some excavation works

Excavations which are already done

A part of the bay which is not excavated yet

• The works which will be made. Dane gallery

The castle project

- 1. Alternative to rebuild the castle
- 2. Alternative to rebuild the bastions
- 3. Alternative to restore the bay
- 4. Alternative to use part of bay for public space