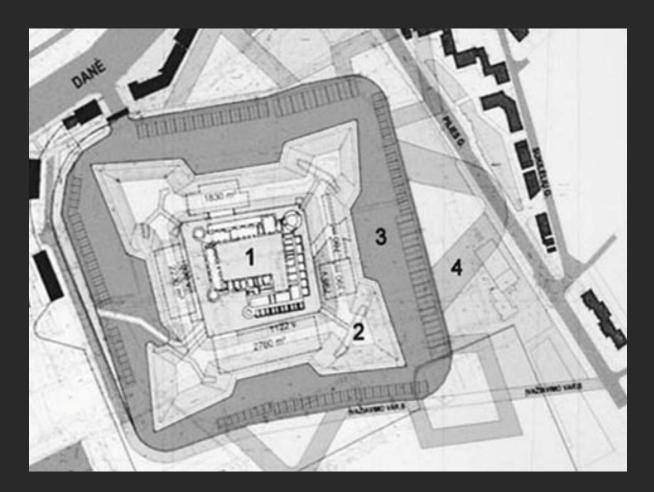

Excavations which are already done

A part of the bay which is not excavated yet

• The works which will be made. Dane gallery

The castle project

- 1. Alternative to rebuild the castle
- 2. Alternative to rebuild the bastions
- 3. Alternative to restore the bay
- 4. Alternative to use part of bay for public space