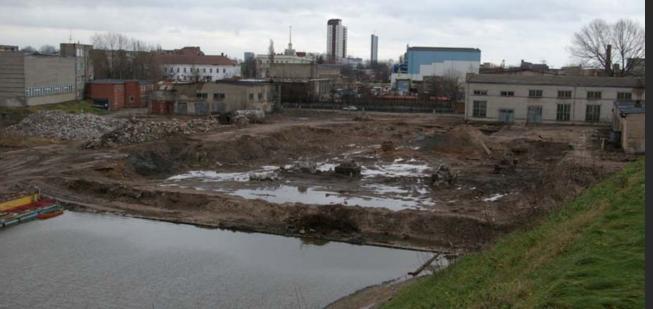

## III etapas

Winter garden – trade and nature.

The inaccurate model for urban project

The works which are done already

The renovated buildings

• New paths and embankments for small ships and yachts

Some excavation works

Excavations which are already done

A part of the bay which is not excavated yet

• The works which will be made. Dane gallery

The castle project

- 1. Alternative to rebuild the castle
- 2. Alternative to rebuild the bastions
- 3. Alternative to restore the bay
- 4. Alternative to use part of bay for public space