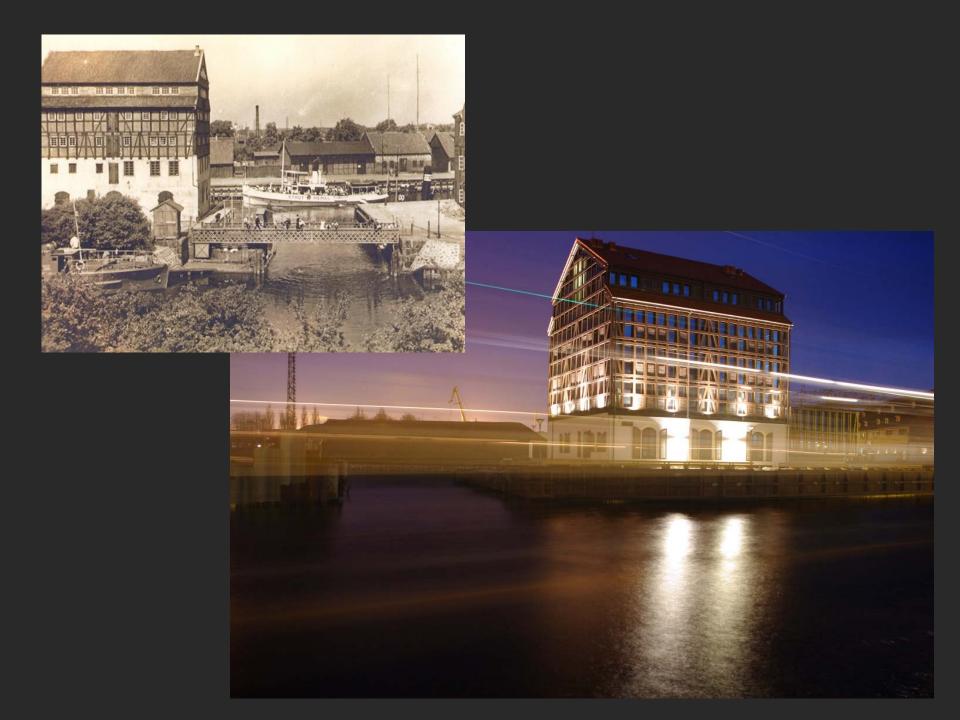

## URBAN PROJECT "Jūros vartai"

 The place where project will be established

## III etapas

Winter garden – trade and nature.

The inaccurate model for urban project

The works which are done already

The renovated buildings

• New paths and embankments for small ships and yachts

Some excavation works