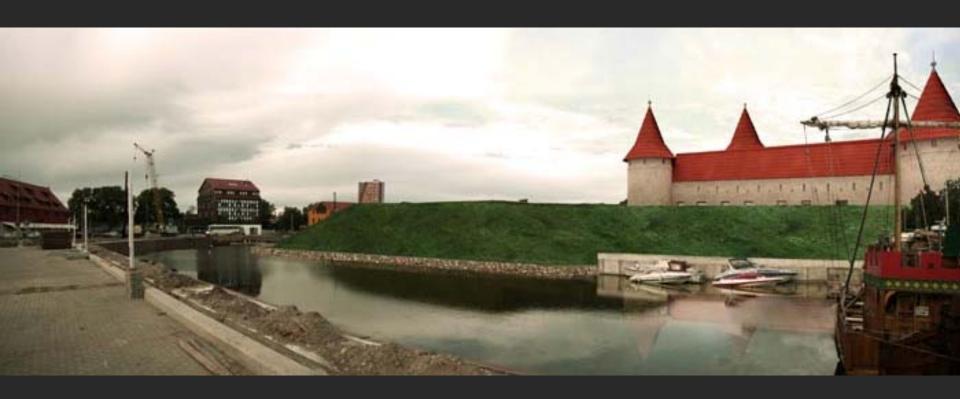

Excavations which are already done

A part of the bay which is not excavated yet

• The works which will be made. Dane gallery

The castle project

- 1. Alternative to rebuild the castle
- 2. Alternative to rebuild the bastions
- 3. Alternative to restore the bay
- 4. Alternative to use part of bay for public space