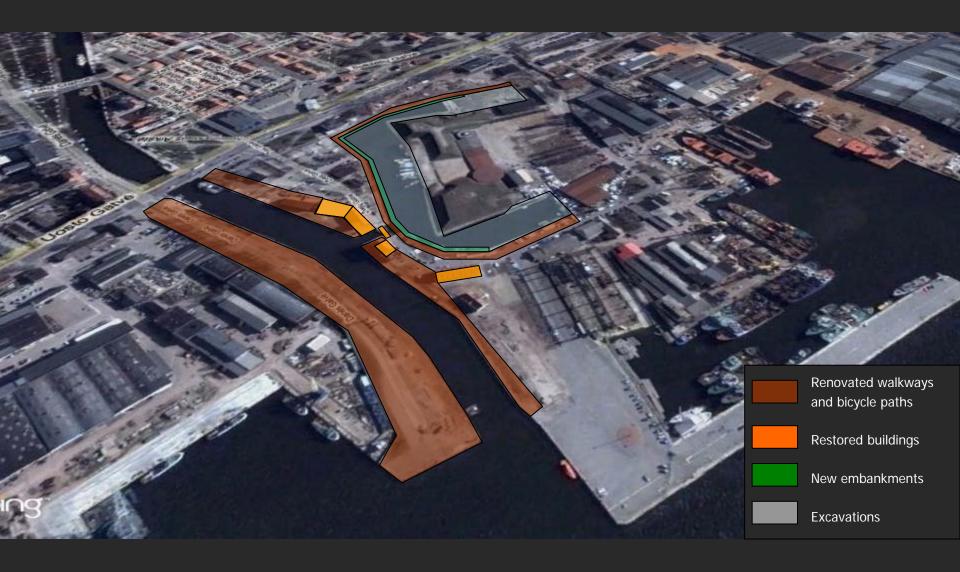

## III etapas

Winter garden – trade and nature.

The inaccurate model for urban project

The works which are done already

The renovated buildings

• New paths and embankments for small ships and yachts

Some excavation works

Excavations which are already done

A part of the bay which is not excavated yet

• The works which will be made. Dane gallery

The castle project

- 1. Alternative to rebuild the castle
- 2. Alternative to rebuild the bastions
- 3. Alternative to restore the bay
- 4. Alternative to use part of bay for public space