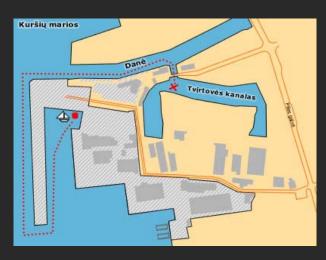

## III etapas

Winter garden – trade and nature.

The inaccurate model for urban project

The works which are done already

The renovated buildings

• New paths and embankments for small ships and yachts

Some excavation works

Excavations which are already done

A part of the bay which is not excavated yet

• The works which will be made. Dane gallery

The castle project

- 1. Alternative to rebuild the castle
- 2. Alternative to rebuild the bastions
- 3. Alternative to restore the bay
- 4. Alternative to use part of bay for public space