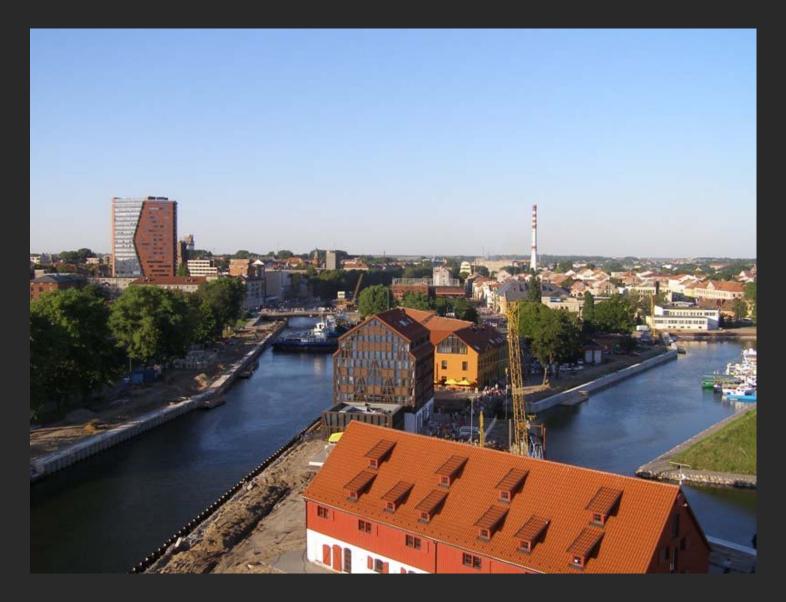

Excavations which are already done

A part of the bay which is not excavated yet

• The works which will be made. Dane gallery

The castle project

- 1. Alternative to rebuild the castle
- 2. Alternative to rebuild the bastions
- 3. Alternative to restore the bay
- 4. Alternative to use part of bay for public space